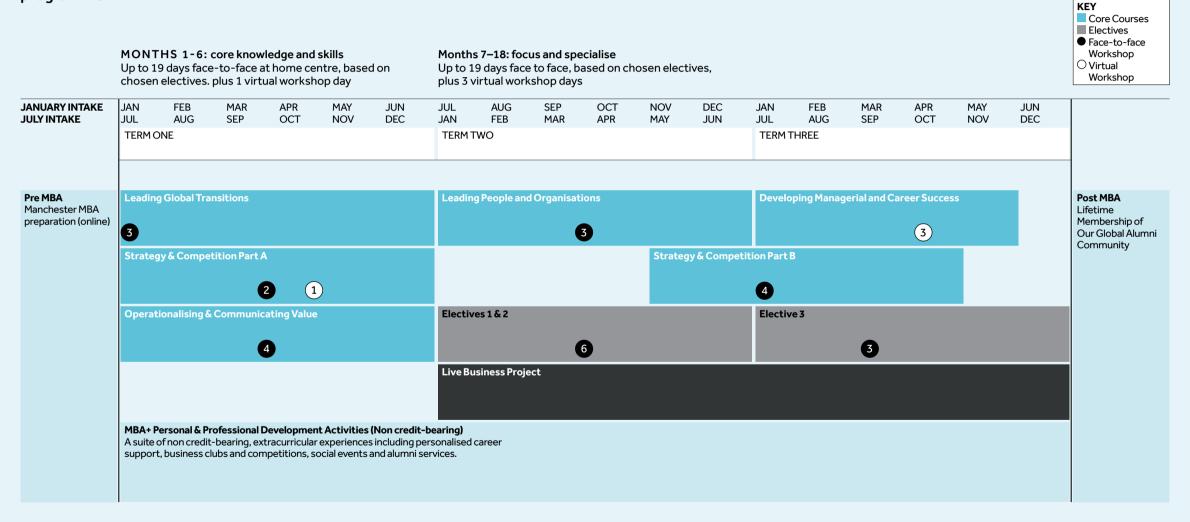

## Course structure

## MANCHESTER GLOBAL FINANCE ACCELERATED MBA

Save time and money with this 18-month accelerated pathway of our popular Global MBA programme.

A maximum of 28 days in-person attendance is available on the Manchester Global Finance Accelerated MBA depending on elective choices, with the option to attend some at our global workshop locations. Some students will choose to reduce the face-to-face aspect of the MBA by taking some classes virtually. In addition to the commitment required above, there will also be one online mandatory element, for example:

<sup>&</sup>gt; Strategy & Competition part A: Group presentations will take place virtually.

Developing Managerial and Career Success: Three virtual workshop sessions.